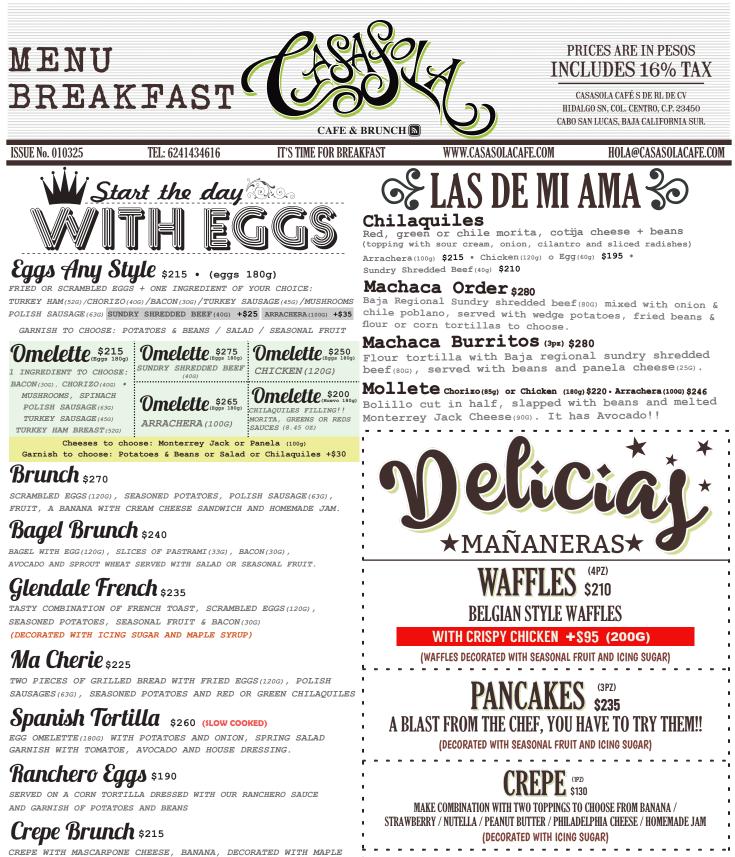

÷

Ör

÷

\$280

WITH A FRIED EGG(60G), BACON(30G) OR POLISH SAUSAGE(63G) AND SEASONAL FRUIT

SEASONAL FRUIT SALAD WITH YOGURT OR COTTAGE CHEESE (80G), GRANOLA AND HONEY

FRUIT WITH YOGURT (NOC COTTAGE CHEESE \$215

CREPE WITH MASCARPONE CHEESE, BANANA, DECORATED WITH MAPLE SYRUP AND ICING SUGAR, SCRAMBLED EGGS(120G), BACON(30G), SPECIAL SEASONAL FRUIT, POTATO WEDGES

## Le Croissant au Saumon \$325

SMOKED SALMON(43G) WITH CAPER CREAM, RED ONION, SCRAMBLED EGG(120G) WITH SOUR CREAM AND CHIVE, SAUSAGE WITH ROASTED GARLIC(63G), SPRING SALAD WITH HOUSE DRESSING AND FETA CHEESE(5G), NATURAL YOGURT(80G) WITH CHIA.