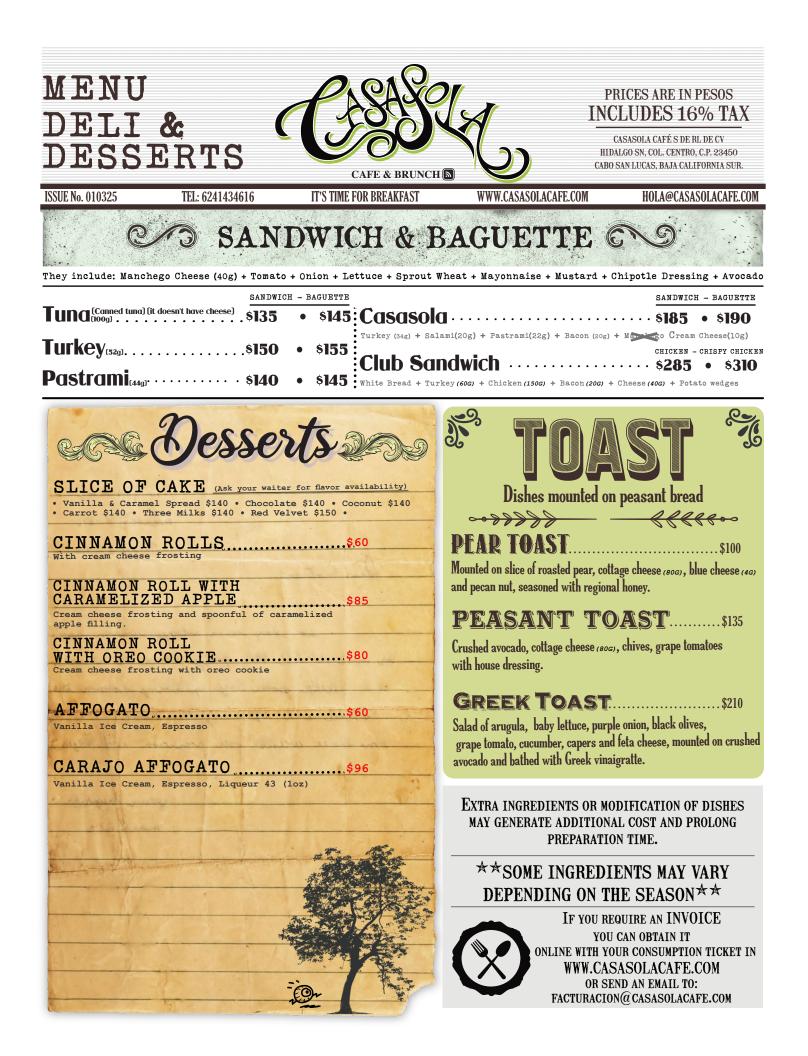

| -                                                                                                                  |

÷

Ör

÷







\$280

WITH A FRIED EGG(60G), BACON(30G) OR POLISH SAUSAGE(63G) AND SEASONAL FRUIT

SEASONAL FRUIT SALAD WITH YOGURT OR COTTAGE CHEESE (80G), GRANOLA AND HONEY

FRUIT WITH YOGURT (NOC COTTAGE CHEESE \$215

CREPE WITH MASCARPONE CHEESE, BANANA, DECORATED WITH MAPLE SYRUP AND ICING SUGAR, SCRAMBLED EGGS(120G), BACON(30G), SPECIAL SEASONAL FRUIT, POTATO WEDGES

## Le Croissant au Saumon \$325

SMOKED SALMON(43G) WITH CAPER CREAM, RED ONION, SCRAMBLED EGG(120G) WITH SOUR CREAM AND CHIVE, SAUSAGE WITH ROASTED GARLIC(63G), SPRING SALAD WITH HOUSE DRESSING AND FETA CHEESE(5G), NATURAL YOGURT(80G) WITH CHIA.