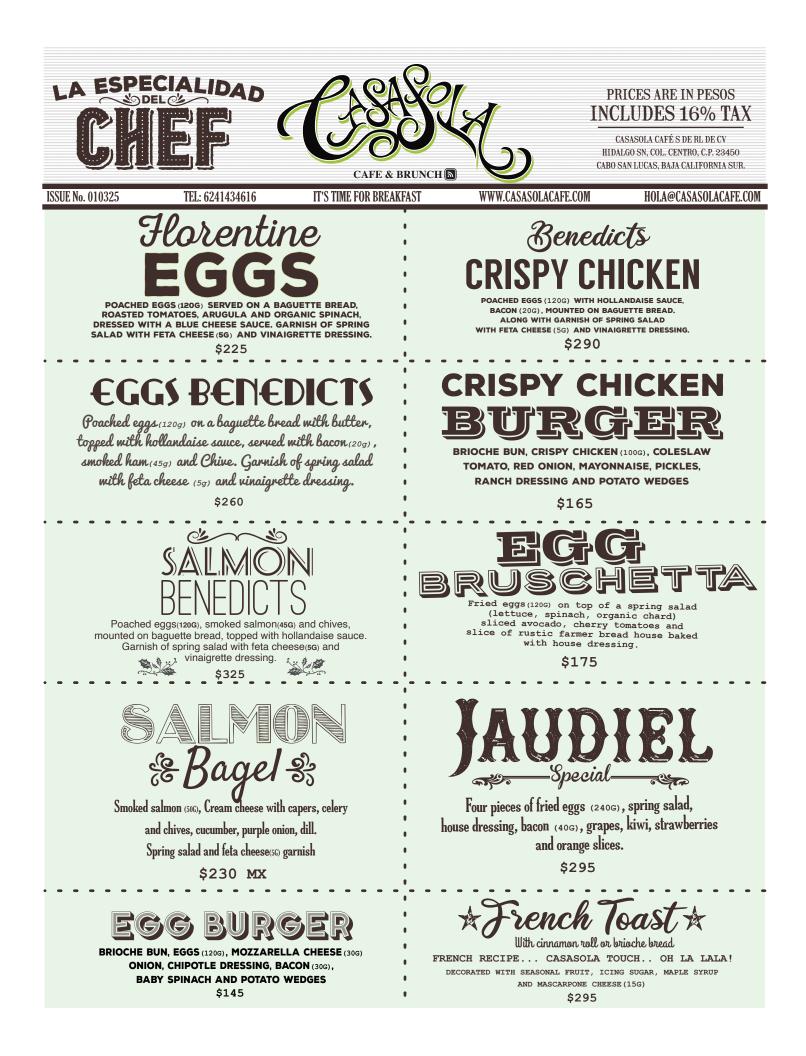

÷

Ör

÷

\$280

WITH A FRIED EGG(60G), BACON(30G) OR POLISH SAUSAGE(63G) AND SEASONAL FRUIT

SEASONAL FRUIT SALAD WITH YOGURT OR COTTAGE CHEESE (80G), GRANOLA AND HONEY

FRUIT WITH YOGURT (NOC COTTAGE CHEESE \$215

CREPE WITH MASCARPONE CHEESE, BANANA, DECORATED WITH MAPLE SYRUP AND ICING SUGAR, SCRAMBLED EGGS(120G), BACON(30G), SPECIAL SEASONAL FRUIT, POTATO WEDGES

## Le Croissant au Saumon \$325

SMOKED SALMON(43G) WITH CAPER CREAM, RED ONION, SCRAMBLED EGG(120G) WITH SOUR CREAM AND CHIVE, SAUSAGE WITH ROASTED GARLIC(63G), SPRING SALAD WITH HOUSE DRESSING AND FETA CHEESE(5G), NATURAL YOGURT(80G) WITH CHIA.