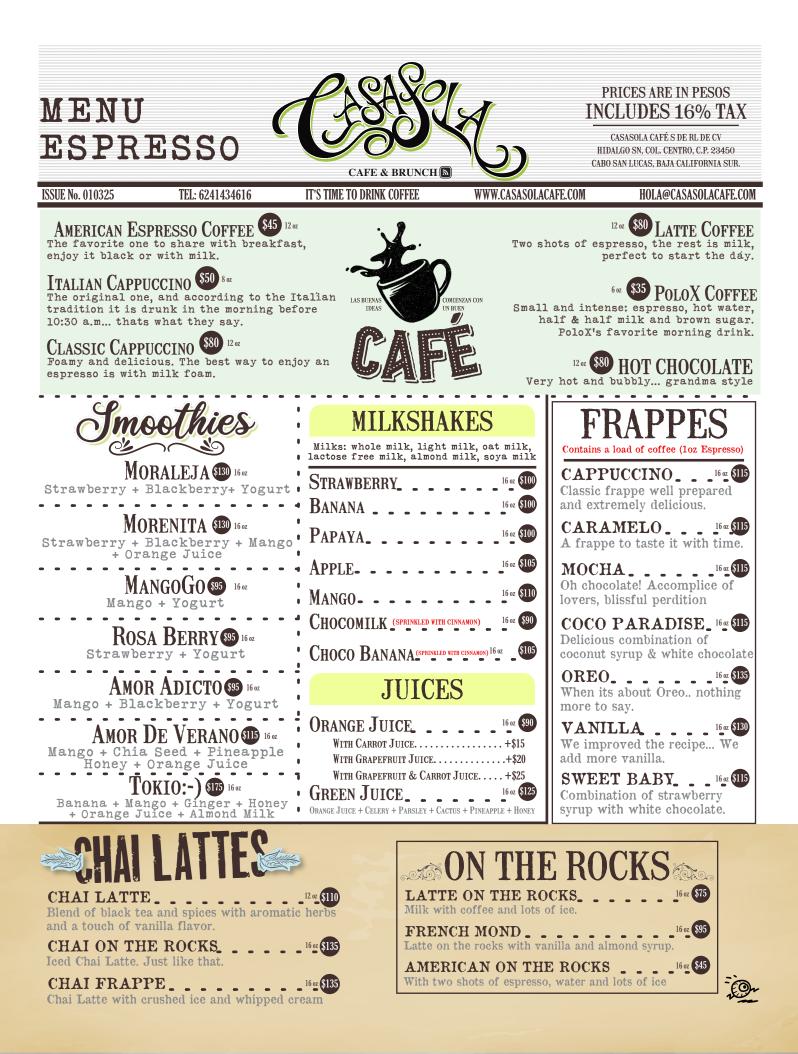

| MEN<br>COCI | UNCLUDE   KTAILS INCLUDE   CAFE & BRUNCH S INCLUDE                                                                                                                                                                         | RE IN PESOS<br>S 16% TAX<br>fé s de rl de cv<br>. centro, c.p. 23450<br>baja california sur.<br>A@CASASOLACAFE.COM |
|-------------|----------------------------------------------------------------------------------------------------------------------------------------------------------------------------------------------------------------------------|--------------------------------------------------------------------------------------------------------------------|
|             |                                                                                                                                                                                                                            | v                                                                                                                  |
|             | MIMOSA (7 oz)<br>Orange Juice, ASOLO Prosecco Superiore                                                                                                                                                                    | \$120                                                                                                              |
|             | BELLINI (7 oz)<br>Orange Juice, Peach Puree, ASOLO Prosecco Superiore                                                                                                                                                      | \$140                                                                                                              |
|             | LYCHEE MIMOSA (7 oz)<br>Orange Juice, Lychee Puree, ASOLO Prosecco Superiore                                                                                                                                               | \$175                                                                                                              |
|             | MANGO MIMOSA(7 oz)<br>Orange Juice, Mango Puree, ASOLO Prosecco Superiore                                                                                                                                                  | \$125                                                                                                              |
|             | PASSION FRUIT MIMOSA(7 oz)<br>Orange Juice, Passion Fruit Puree, Natural Syrup, ASOLO Prosecco Superiore                                                                                                                   | \$150                                                                                                              |
|             | BLOODY BREW (14 oz)<br>Tomato Juice, Tabasco, Worcestershire, Lemon Juice, Vodka, Beer, Salt & Pepper                                                                                                                      | \$150                                                                                                              |
|             | BLOODY CAESAR (14 oz)<br>Clamato, Tabasco, Worcestershire, Lemon Juice, Vodka, Salt & Pepper.                                                                                                                              | \$130                                                                                                              |
|             | BLOODY MARY (14 oz)<br>Tomato Juice, Tabasco, Worcestershire , Lemon Juice, Vodka, Salt & Pepper.                                                                                                                          | \$130                                                                                                              |
|             | MICHELADA (14 oz)<br>Coronita Extra or Pacifico, Clamato, Lemon Juice, Petroleo (black sauce mix)                                                                                                                          | \$150                                                                                                              |
|             | <b>PACIFICO BEER</b> (12 oz)<br>Traditional Mexican lager and pilsner style beer, clear, pale golden in color and smooth                                                                                                   | \$70                                                                                                               |
|             | <b>CORONITA BEER</b> (12 oz)<br>One of the best beers in the world not only for its unmistakable flavor and being one of the<br>most refreshing, but because it tops the podium as the best-selling Mexican beer globally. | \$50                                                                                                               |
|             | <b>MANGORON</b> (14 oz)<br>Mango, Orange Juice, Bacardi White Rum, Cointreau.                                                                                                                                              | \$185                                                                                                              |
|             | RONHAWAII (14 oz)<br>Mango, Melon, Pineapple, Orange Juice, Bacardi White Rum, Cointreau.                                                                                                                                  | \$225                                                                                                              |
|             | MARGARITA (FROZEN) (14 oz)<br>Special Cuervo White Tequila, Cointreau, Lemon Juice, Lots of Ice                                                                                                                            | \$130                                                                                                              |
|             | MANGO MARGARITA (FROZEN) (14 oz)<br>Special Cuervo White Tequila, Cointreau, Lemon Juice, Mango, Chamoy, Lots of Ice                                                                                                       | \$130                                                                                                              |
|             | STRAWBERRY MARGARITA (FROZEN) (14 oz)<br>Special Cuervo White Tequila, Cointreau, Lemon Juice, Strawberry, Lots of Ice                                                                                                     | \$130                                                                                                              |
| Ţ           | CARAJILLO(7 oz)<br>Liqueur 43, Espresso, Almond Milk.                                                                                                                                                                      | \$120                                                                                                              |
| Y           | ESPRESSO MARTINI (7 oz)<br>Absolut Vodka, Kahlua, Cocoa Cream, Espresso.                                                                                                                                                   | \$100                                                                                                              |
|             | DIRTY CHAI LATTEQUILA ON THE ROCKS (16 oz)<br>Chai, Milk, Tequila Cream, Espresso (loz), Half & Half Milk, Whipped Cream, Ice                                                                                              | \$230                                                                                                              |
|             | LATTEQUILA ROCKS (16 oz)<br>Milk, Tequila Cream, Chocolate Liqueur, Espresso (2oz), Half & Half Milk, Whipped Cream, Ice                                                                                                   | \$27 <b>5</b>                                                                                                      |
|             | IRISH CREAM LATTE ON THE ROCKS (16 oz)<br>Espresso (2oz), Milk, Irish Cream, Half & Half Milk, Whipped Cream, Ice                                                                                                          | \$135                                                                                                              |
|             |                                                                                                                                                                                                                            | -                                                                                                                  |